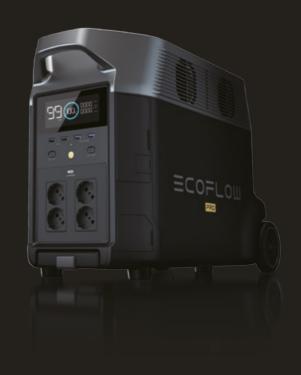

## **DELTA Pro**

The EcoFlow DELTA Pro is the world's first portable home battery with an expandable ecosystem for home backup, smart energy management, lower energy bills, and more. It's the next leap in portable power technology.

## Mega capacity from 3.6kWh to 25kWh

From tailgate power to extreme blackouts that last for days on end, DELTA Pro delivers up to 25kWh of capacity. With that, you're covered for any situation. That's the industry gold standard.

## Powers 99.99% of appliances

A single DELTA Pro unit offers an AC output up to 3600W, which can be expanded up to 4500W with X-Boost. This allows you to power window air conditioners, washing machines, and other heavy-duty devices.

## Recharge at 6500W with MultiCharge

DELTA Pro is the world's fastest recharging portable power station. MultiCharge delivers record-breaking speeds at 6500W when you bring in multiple charging methods.

## Backup power with EcoFlow's ecosystem

DELTA Pro's expandable ecosystem provides you with power during blackouts, customizable energy around the clock, and lower energy bills.